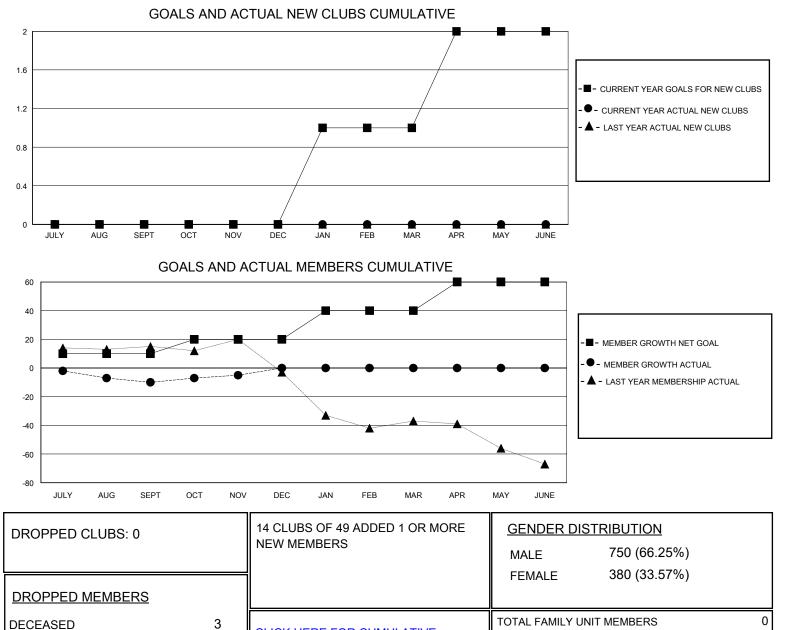

## District 16 N

Results as of: 11/30/2024

| GMT:                  | LOCATION NEW JERSEY |           |               |                       |                         |                         | GMT CA                                             |
|-----------------------|---------------------|-----------|---------------|-----------------------|-------------------------|-------------------------|----------------------------------------------------|
| Clubs                 |                     |           |               | Members               |                         |                         |                                                    |
| RESULTS FOR 2024-2025 |                     |           |               | RESULTS FOR 2024-2025 |                         |                         |                                                    |
| QUARTER               | NEW CLUB GOAL       | NEW CLUBS | DROPPED CLUBS | QUARTER               | IBER GROWTH NET<br>GOAL | MEMBER GROWTH<br>ACTUAL | DROPPED<br>MEMBERS ACTUAL<br>(including transfers) |
| JULY/AUG/SEPT         | 0                   | 0         | 0             | JULY/AUG/SEPT         | 10                      | 27                      | 32                                                 |
| OCT/NOV/DEC           | 0                   | 0         | 0             | OCT/NOV/DEC           | 10                      | 14                      | 9                                                  |
| JAN/FEB/MAR           | 1                   | 0         | 0             | JAN/FEB/MAR           | 20                      | 0                       | 0                                                  |
| APR/MAY/JUNE          | 1                   | 0         | 0             | APR/MAY/JUNE          | 20                      | 0                       | 0                                                  |

0

38

41

CLUB CANCELLED

OTHER

TOTAL MBR0181 CLICK HERE FOR CUMULATIVE

MEMBERSHIP DATA

FAMILY MEMBERS PAYING HALF